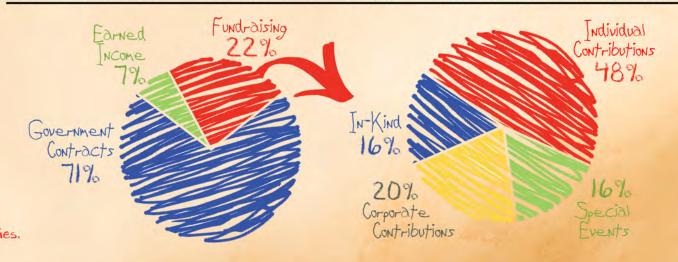

## Consolidated Statement of Activities

July 1, 2015 - June 30, 2016

| М,                                                                                    | Unrestricted | Temporarily<br>Restricted | Permanently<br>Restricted | Totals<br>2016 | Totals<br>2015 |
|---------------------------------------------------------------------------------------|--------------|---------------------------|---------------------------|----------------|----------------|
| VENUE, GAINS, AND OTHER SUPPORT                                                       |              |                           |                           |                |                |
| ludes Unrestricted and Temporarily Restricted) nmunity Support:                       |              |                           |                           |                |                |
| Contributions                                                                         | 1,452,841    | 393,520                   |                           | 1,846,361      | 2,065,868      |
| In-kind contributions                                                                 | 350,718      |                           |                           | 350,718        | 243,126        |
| Governmental grants and contracts                                                     | 6,994,296    |                           |                           | 6,994,296      | 7,414,029      |
| Medicaid reimbursements                                                               | 671,369      |                           | 4                         | 671,369        | 553,282        |
| Client fees                                                                           | 268,837      |                           |                           | 268,837        | 243,045        |
| Rental and other earned income                                                        | 557,629      |                           |                           | 557,629        | 370,835        |
| Other revenues                                                                        | 107,777      |                           |                           | 107,777        | 56,679         |
| Investment income net of investment fees of (\$17,072) for 2016 and \$34,839 for 2015 | 519,760      |                           |                           | 519,760        | 343,484        |
| Unrealized loss on investments                                                        | (875,264)    |                           | - 4                       | (875,264)      | (333,274)      |
| Realized gain on sale of investments                                                  | 372,576      |                           |                           | 372,576        | 0              |
| Net assets releases from restrictions: restrictions satisfied by payments             | 604,496      | (604,496)                 |                           |                |                |
| Total revenue, gains, and other support                                               | 11,025,035   | (210,976)                 |                           | 10,814,059     | 10,957,074     |